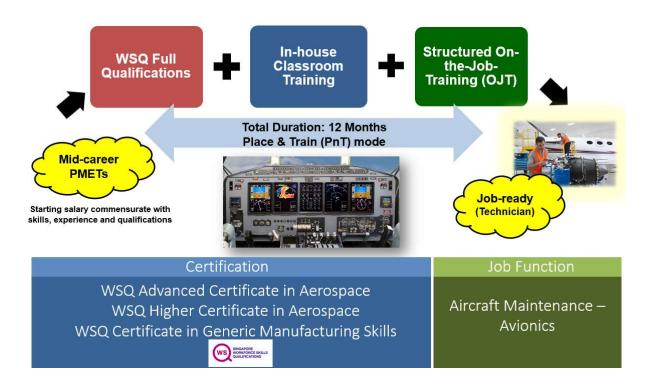

### ARCHETYPES FOR AEROSPACE PCPS

1. Archetype for Aerospace Officer (NEW)



# Certification

Varies according to choice of modules

### Job Function

Cabin Interiors Management
Document Control
Fleet Planning
MRO Inventory Management

2. Archetype for Aerospace Executive (NEW)



### Certification

Varies according to choice of modules

#### Job Function

Quality Assurance Technical Services Workshop/Product Engineering Process Engineering Programme Management

# 3. Archetype for Aircraft Maintenance (Avionics) Technician



# 4. Archetype for Aircraft Maintenance (Mechanical) Technician

WSQ Certificate in Generic Manufacturing Skills

ws 
with the second sec



Mechanical





# 6. Archetype for Engine Repair and Overhaul Technician