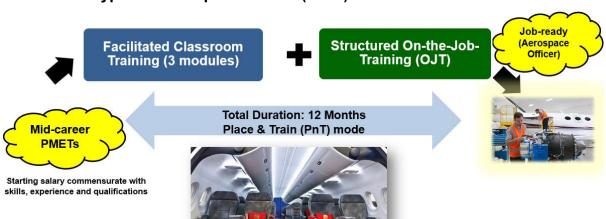

### ARCHETYPES FOR AEROSPACE PCPS

1. Archetype for Aerospace Officer (NEW)

# Certification

Varies according to choice of modules

### Job Function

Cabin Interiors Management
Document Control
Fleet Planning
MRO Inventory Management

2. Archetype for Aerospace Executive (NEW)