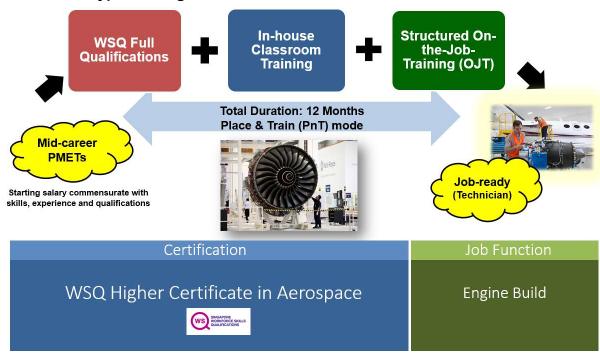

# 4. Archetype for Aircraft Maintenance (Mechanical) Technician

WSQ Certificate in Generic Manufacturing Skills

ws 
with the second sec

Mechanical