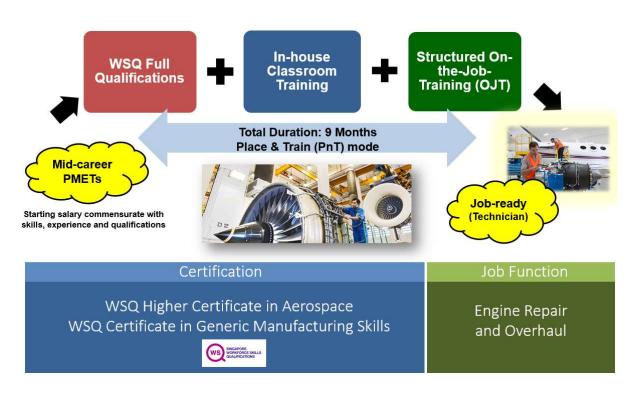

### ARCHETYPES FOR AEROSPACE PCPS

1. Archetype for Aerospace Officer (NEW)



# Certification

Varies according to choice of modules

### Job Function

Cabin Interiors Management
Document Control
Fleet Planning
MRO Inventory Management

2. Archetype for Aerospace Executive (NEW)



### Certification

Varies according to choice of modules

#### Job Function

Quality Assurance Technical Services Workshop/Product Engineering Process Engineering Programme Management

# 3. Archetype for Aircraft Maintenance (Avionics) Technician



# 4. Archetype for Aircraft Maintenance (Mechanical) Technician

WSQ Certificate in Generic Manufacturing Skills

ws 
with the second sec



Mechanical





# 6. Archetype for Engine Repair and Overhaul Technician