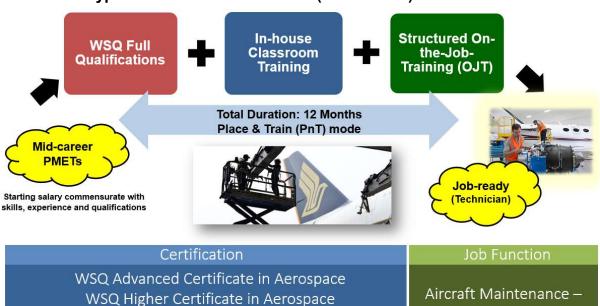

# 4. Archetype for Aircraft Maintenance (Mechanical) Technician

WSQ Certificate in Generic Manufacturing Skills

ws 
with the second sec

Mechanical